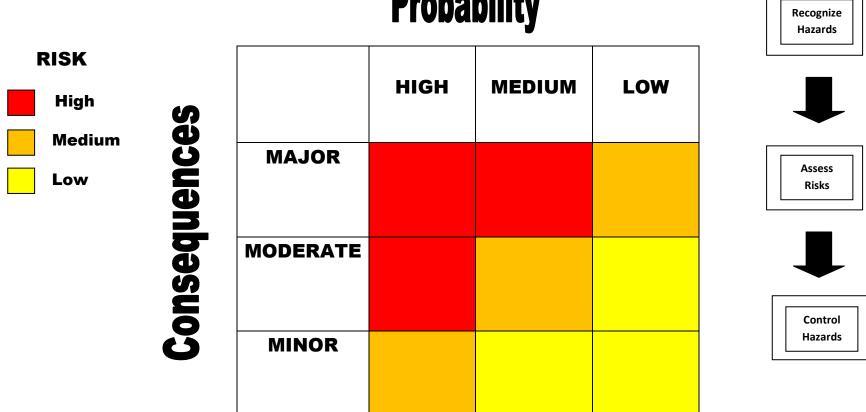

|                       |                    |     |       |                      |                      |                 |
|                            |                                                                                      |                       |                    |     |       |                      |                      |                 |
|                            |                                                                                      |                       |                    |     |       |                      |                      |                 |

| Location: | Completed by: | Date: |
|-----------|---------------|-------|
|-----------|---------------|-------|

## **Risk Assessment Table**

## **Probability**